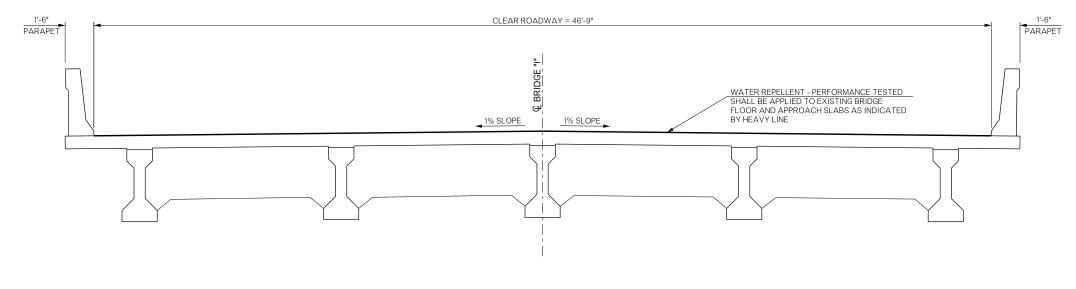

TYPICAL CROSS SECTION

| QUANTITIES                                                                                                         |                         |      |                                   |    |           |       |
|--------------------------------------------------------------------------------------------------------------------|-------------------------|------|-----------------------------------|----|-----------|-------|
| BRIDGE 'I' - NBI 18768 SH-167 OVER BNSF R.R. & COUNTY ROAD                                                         |                         |      |                                   |    |           |       |
| DESCRIPTION                                                                                                        |                         | UNIT |                                   | Ql | QUANTITY  |       |
| WATER REPELLENT (PERFORMANCE TESTED)                                                                               |                         |      | S.Y.                              |    | 1,530.00  |       |
| BRIDGE "I" ROGERS COUNT<br>SH 167 OVER BNSF R.R. & COUNTY ROAD<br>GENERAL PLAN AND TYPICAL SECTION<br>(BRIDGE "I") |                         |      | Design                            |    | N/A       | N/A   |
|                                                                                                                    |                         |      | Detail                            |    | ADG       | 04/16 |
|                                                                                                                    |                         |      | Check                             |    | KMS       | 6/16  |
|                                                                                                                    |                         |      | Squad: MAYFIELD<br>Engr.: ELYAZGI |    |           |       |
| STATE OF DEPARTMENT OF TRANSPORTATI                                                                                |                         |      |                                   |    |           |       |
| OKLAHOMA                                                                                                           | JOB PIECE NO. 31943(04) |      |                                   |    | SHEET NO. | B009  |