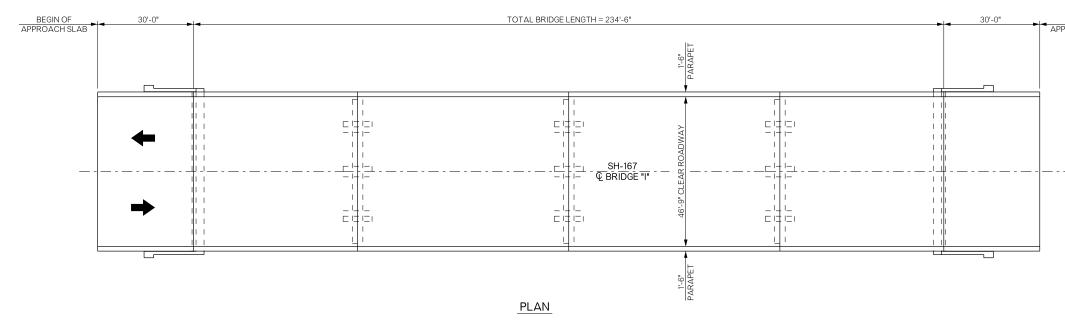

TYPICAL CROSS SECTION

| QUANTITIES                                                                                                         |                         |      |                                   |    |           |       |
|--------------------------------------------------------------------------------------------------------------------|-------------------------|------|-----------------------------------|----|-----------|-------|
| BRIDGE 'I' - NBI 18768 SH-167 OVER BNSF R.R. & COUNTY ROAD                                                         |                         |      |                                   |    |           |       |
| DESCRIPTION                                                                                                        |                         | UNIT |                                   | Ql | QUANTITY  |       |
| WATER REPELLENT (PERFORMANCE TESTED)                                                                               |                         |      | S.Y.                              |    | 1,530.00  |       |
| BRIDGE "I" ROGERS COUNT<br>SH 167 OVER BNSF R.R. & COUNTY ROAD<br>GENERAL PLAN AND TYPICAL SECTION<br>(BRIDGE "I") |                         |      | Design                            |    | N/A       | N/A   |
|                                                                                                                    |                         |      | Detail                            |    | ADG       | 04/16 |
|                                                                                                                    |                         |      | Check                             |    | KMS       | 6/16  |
|                                                                                                                    |                         |      | Squad: MAYFIELD<br>Engr.: ELYAZGI |    |           |       |
| STATE OF DEPARTMENT OF TRANSPORTATI                                                                                |                         |      |                                   |    |           |       |
| OKLAHOMA                                                                                                           | JOB PIECE NO. 31943(04) |      |                                   |    | SHEET NO. | B009  |

31943(04)

END OF APPROACH SLAB